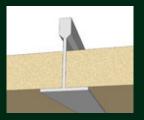

### **Baffles**

Full-sized Broadway Baffles are designed to tame acoustic anomalies in large spaces that have low ceilings, such as community halls, conference rooms, meeting spaces and houses of worship.

Baffles reduce ambient noise and bothersome reverb and echoes in your room.

)) NRC 1.00