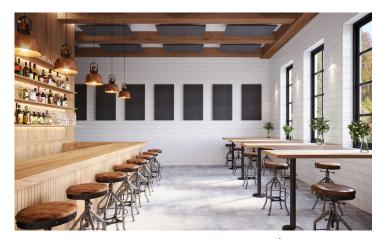

### **Broadway Clouds**

Broadway Clouds are ideally suited for controlling sound in restaurants, cafeterias, museums and retail spaces.

This is the perfect multi-shape panel solution for taming ceiling sound wave reflections.