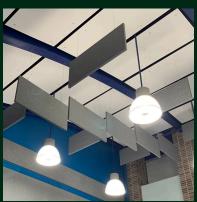

### **Broadway Clouds**

Broadway Clouds are ideally suited for controlling sound in restaurants, cafeterias, museums and retail spaces.

This is the perfect multi-shape panel solution for taming ceiling sound wave reflections.

NRC 1.00

**NRC 1.00** 