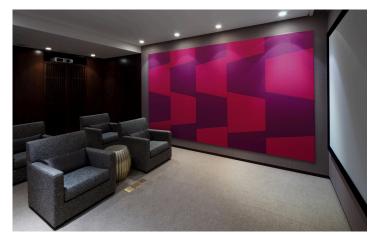

### **Broadway Wall Panels**

Conversations in public spaces connect us, whether it's in a restaurant, house of worship, conference room, or any space where people come together.

Broadway panels from Primacoustic let your customers, congregants, patrons - anyone in your place of business — be heard.

### **Telascapes**

)) NRC 1.00

EcoScapes are eco-friendly sound absorption panels that address both sonic and aesthetic challenges.

EcoScapes panels are made from PET plastic (Polyethylene Terephalate), which comes from recycled plastic water and soda.

The versatile TelaScapes Fabric Track System allows you to acoustically treat any commercial or residential space without sacrificing aesthetics, while maintaining a high level of effective sound absorption within your space.