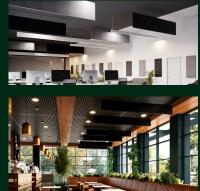

### **Baffles**

Full-sized Broadway Baffles are designed to tame acoustic anomalies in large spaces that have low ceilings, such as community halls, conference rooms, meeting spaces and houses of worship.

Baffles reduce ambient noise and bothersome reverb and echoes in your room.

)) NRC 1.00