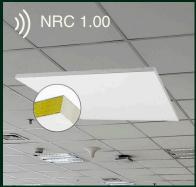

### **Ceiling Tiles**

StratoTiles are extra-absorbent acoustic ceiling tiles that reduce room echo and reverb. Perfect solution for call centers, boardrooms, offices, restaurants, classrooms or any room.

#### Strato Ceiling Tile

Trim Edge

Reveal Edge

**FMPI** 

Edge Type