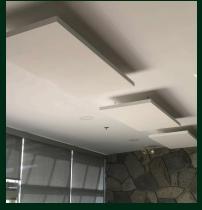

### **Baffles**

Full-sized Broadway Baffles are designed to tame acoustic anomalies in large spaces that have low ceilings, such as community halls, conference rooms, meeting spaces and houses of worship.

Baffles reduce ambient noise and bothersome reverb and echoes in your room.

)) NRC 1.00