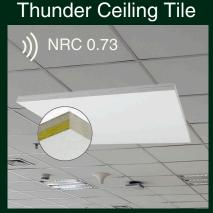

ThunderTiles combine a highly absorptive acoustic panel with sound blocking attributes of gypsum making them the perfect solution for rooms where sound bleed is concern.