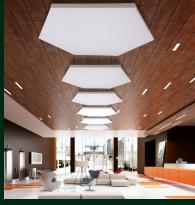

### **Broadway Clouds**

Broadway Clouds are ideally suited for controlling sound in restaurants, cafeterias, museums and retail spaces.

This is the perfect multi-shape panel solution for taming ceiling sound wave reflections.